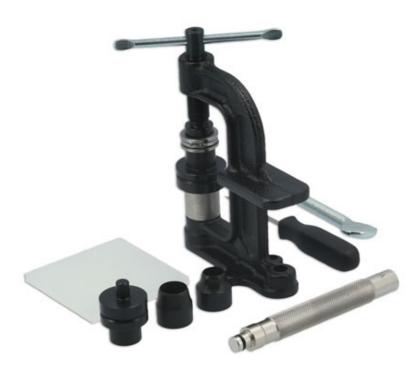

## **Additional Information**

- 'G' clamp style grommet fitting tool ensures proper alignment of the mating components, which can be bench mounted or hand held.
- · Includes 12mm and 16mm anvil and punch set.
- · Hole punch set included for 12mm and 16mm holes, supplied with hole punch mat.
- Ideal for use on leather, plastic, canvas and rubberised heavy duty tarpaulins. Ideal for use on boats, sports cars, trucks and trailer covers where grommets are used for rope and shock cord tie downs.
- Supplied with 12mm and 16mm grommets. Grommets available separately please see Laser Part Nos. 7896 (16mm), 7897 (12mm).