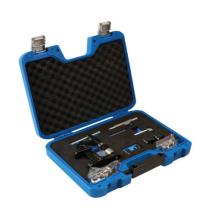

## **Tarpaulin Grommet Fitting Kit - for HGV**

This kit provides everything required to professionally fit metal grommet (rope eyelets) to HGV truck and trailer tarpaulins. Specifically designed for grommet diameters 12 and 16mm.

## **Additional Information**

- 'G' clamp style grommet fitting tool ensures proper alignment of the mating components, which can be bench mounted or hand held.
- · Includes 12mm and 16mm anvil and punch set.
- · Hole punch set included for 12mm and 16mm holes, supplied with hole punch mat.
- Ideal for use on leather, plastic, canvas and rubberised heavy duty tarpaulins. Ideal for use on boats, sports cars, trucks and trailer covers where grommets are used for rope and shock cord tie downs.
- Supplied with 12mm and 16mm grommets. Grommets available separately please see Laser Part Nos. 7896 (16mm), 7897 (12mm).