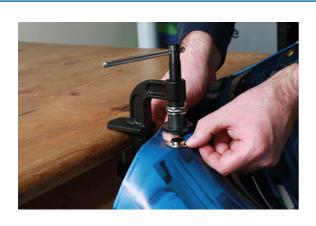

## **Tarpaulin Grommet Fitting Kit - for HGV**

This kit provides everything required to professionally fit metal grommet (rope eyelets) to HGV truck and trailer tarpaulins. Specifically designed for grommet diameters 12 and 16mm.

## **Additional Information**

- 'G' clamp style grommet fitting tool ensures proper alignment of the mating components, which can be bench mounted or hand held.
- · Includes 12mm and 16mm anvil and punch set.
- · Hole punch set included for 12mm and 16mm holes, supplied with hole punch mat.
- Ideal for use on leather, plastic, canvas and rubberised heavy duty tarpaulins. Ideal for use on boats, sports cars, trucks and trailer covers where grommets are used for rope and shock cord tie downs.
- Supplied with 12mm and 16mm grommets. Grommets available separately please see Laser Part Nos. 7896 (16mm), 7897 (12mm).