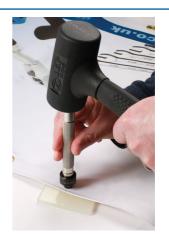

## **Additional Information**

- 'G' clamp style grommet fitting tool ensures proper alignment of the mating components, which can be bench mounted or hand held.
- · Includes 12mm and 16mm anvil and punch set.
- · Hole punch set included for 12mm and 16mm holes, supplied with hole punch mat.
- Ideal for use on leather, plastic, canvas and rubberised heavy duty tarpaulins. Ideal for use on boats, sports cars, trucks and trailer covers where grommets are used for rope and shock cord tie downs.
- Supplied with 12mm and 16mm grommets. Grommets available separately please see Laser Part Nos. 7896 (16mm), 7897 (12mm).