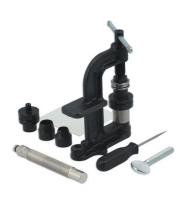

## **Additional Information**

- 'G' clamp style grommet fitting tool ensures proper alignment of the mating components, which can be bench mounted or hand held.
- · Includes 12mm and 16mm anvil and punch set.
- · Hole punch set included for 12mm and 16mm holes, supplied with hole punch mat.
- Ideal for use on leather, plastic, canvas and rubberised heavy duty tarpaulins. Ideal for use on boats, sports cars, trucks and trailer covers where grommets are used for rope and shock cord tie downs.
- Supplied with 12mm and 16mm grommets. Grommets available separately please see Laser Part Nos. 7896 (16mm), 7897 (12mm).