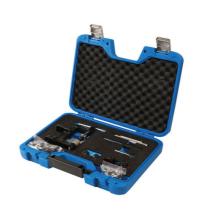

## **Tarpaulin Grommet Fitting Kit - for HGV**

This kit provides everything required to professionally fit metal grommet (rope eyelets) to HGV truck and trailer tarpaulins. Specifically designed for grommet diameters 12 and 16mm.

## **Additional Information**

- 'G' clamp style grommet fitting tool ensures proper alignment of the mating components, which can be bench mounted or hand held.
- · Includes 12mm and 16mm anvil and punch set.
- · Hole punch set included for 12mm and 16mm holes, supplied with hole punch mat.
- Ideal for use on leather, plastic, canvas and rubberised heavy duty tarpaulins. Ideal for use on boats, sports cars, trucks and trailer covers where grommets are used for rope and shock cord tie downs.
- Supplied with 12mm and 16mm grommets. Grommets available separately please see Laser Part Nos. 7896 (16mm), 7897 (12mm).